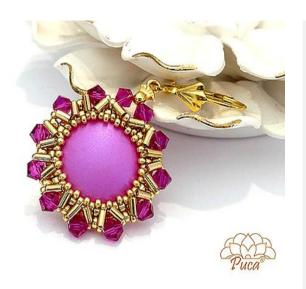

## Earrings Tutorial « Albane » © par PUCA®

Made by Puca®

August 2023 © Puca www.perlepuca.canalblog.com PUCA© All rights reserved

## Material:

- 2 Cabochons® par Puca®- Paris 18 mm
- 24 Bicones 4 mm (B4)
- 3 g Delicas 11/0 (DB11)
- 3 g Bugles 3 mm (BG3)
- Seed Beads 15/0 (SB15), 11/0 (SB11)
- 2 Cymbals (Pilos) or Jump rings 4 mm ø
- 1 Pair Ear Wires
- Fireline 0.12

1) Insert 46 DB11 and close

2) Make 5 rounds of DB11 in peyote

3) Make 2 rounds with SB15

4) Turn over your work.
Insert your cabochon and exit the thread HERE

5) Make 2 rounds with the SB15. Exit the thread HERE in the second round of DB11

6) Insert 1 SB11 through the next DB11

8) We have HERE 5 DB11 without SB11. Exit HERE through the next SB11

9) Pick up 1 SB15, 1 B4 and 1 SB15 through the next SB11

10) Pick up a total of 10 B4. Exit through the SB11 HERE

11) Pick up 1 B4, 1 Pilos and 1 B4 through the next SB11

12) Exit HERE through the second B4 after the Pilos

13) Pick up 1 BG3 through the SB15 in front of the B4

14) Pick up 1 BG3 through the B4 and exit through the next B4.

All the way around 😊

15) Here is the result Exit HERE through the SB11

16) Pick up 1 BG3 through the SB15 (second round). Pick up again 1 BG3. Reinforce!

17) Pick up 1 SB15 between the BG3. End your thread

18) Pick up the ear wire and do the second earring

19) Another color 😊

I wish you a happy beading. I offer you this pattern.

Please do not change its design and only use Les Perles par Puca®-Paris

If you publish or share this pattern « THANK YOU » for not forgetting to notify that it is Puca® who created it.