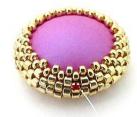

1) Insert 46 DB11 and close

2) Make 5 rounds of DB11 in peyote

3) Make 2 rounds with SB15

4) Turn over your work.
Insert your cabochon and exit the thread HERE

5) Make 2 rounds with the SB15. Exit the thread HERE in the second round of DB11

6) Insert 1 SB11 through the next DB11

8) We have HERE 5 DB11 without SB11. Exit HERE through the next SB11

9) Pick up 1 SB15, 1 B4 and 1 SB15 through the next SB11

10) Pick up a total of 10 B4. Exit through the SB11 HERE

11) Pick up 1 B4, 1 Pilos and 1 B4 through the next SB11

12) Exit HERE through the second B4 after the Pilos

13) Pick up 1 BG3 through the SB15 in front of the B4

14) Pick up 1 BG3 through the B4 and exit through the next B4.

All the way around 😊

15) Here is the result Exit HERE through the SB11

16) Pick up 1 BG3 through the SB15 (second round). Pick up again 1 BG3. Reinforce!

17) Pick up 1 SB15 between the BG3. End your thread