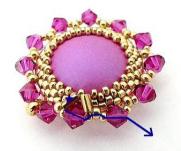

11) Pick up 1 B4, 1 Pilos and 1 B4 through the next SB11

12) Exit HERE through the second B4 after the Pilos

13) Pick up 1 BG3 through the SB15 in front of the B4

14) Pick up 1 BG3 through the B4 and exit through the next B4.

All the way around 😊

15) Here is the result Exit HERE through the SB11

16) Pick up 1 BG3 through the SB15 (second round). Pick up again 1 BG3. Reinforce!

17) Pick up 1 SB15 between the BG3. End your thread