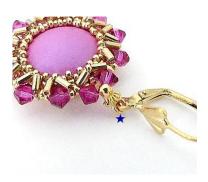

18) Pick up the ear wire and do the second earring

19) Another color 😊

I wish you a happy beading. I offer you this pattern.

Please do not change its design and only use Les Perles par Puca®-Paris

If you publish or share this pattern « THANK YOU » for not forgetting to notify that it is Puca® who created it.