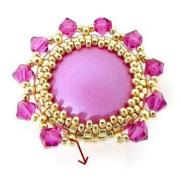

All the way around 😊

15) Here is the result Exit HERE through the SB11

16) Pick up 1 BG3 through the SB15 (second round). Pick up again 1 BG3. Reinforce!

17) Pick up 1 SB15 between the BG3. End your thread