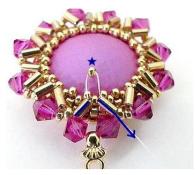

6) Insert 1 SB11 through the next DB11

8) We have HERE 5 DB11 without SB11. Exit HERE through the next SB11

9) Pick up 1 SB15, 1 B4 and 1 SB15 through the next SB11

10) Pick up a total of 10 B4. Exit through the SB11 HERE

11) Pick up 1 B4, 1 Pilos and 1 B4 through the next SB11

12) Exit HERE through the second B4 after the Pilos

13) Pick up 1 BG3 through the SB15 in front of the B4

14) Pick up 1 BG3 through the B4 and exit through the next B4.

All the way around 😊

15) Here is the result Exit HERE through the SB11

16) Pick up 1 BG3 through the SB15 (second round). Pick up again 1 BG3. Reinforce!

17) Pick up 1 SB15 between the BG3. End your thread