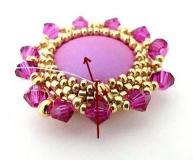

6) Insert 1 SB11 through the next DB11

8) We have HERE 5 DB11 without SB11. Exit HERE through the next SB11

9) Pick up 1 SB15, 1 B4 and 1 SB15 through the next SB11

10) Pick up a total of 10 B4. Exit through the SB11 HERE

11) Pick up 1 B4, 1 Pilos and 1 B4 through the next SB11

12) Exit HERE through the second B4 after the Pilos

13) Pick up 1 BG3 through the SB15 in front of the B4

14) Pick up 1 BG3 through the B4 and exit through the next B4.