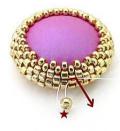

11) Pick up 1 B4, 1 Pilos and 1 B4 through the next SB11

12) Exit HERE through the second B4 after the Pilos

13) Pick up 1 BG3 through the SB15 in front of the B4

14) Pick up 1 BG3 through the B4 and exit through the next B4.

All the way around 😊

15) Here is the result Exit HERE through the SB11

16) Pick up 1 BG3 through the SB15 (second round). Pick up again 1 BG3. Reinforce!

17) Pick up 1 SB15 between the BG3. End your thread

18) Pick up the ear wire and do the second earring

19) Another color 😊

I wish you a happy beading. I offer you this pattern.

Please do not change its design and only use Les Perles par Puca®-Paris

If you publish or share this pattern « THANK YOU » for not forgetting to notify that it is Puca® who created it.