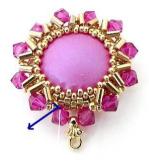

All the way around 😊

15) Here is the result Exit HERE through the SB11

16) Pick up 1 BG3 through the SB15 (second round). Pick up again 1 BG3. Reinforce!

17) Pick up 1 SB15 between the BG3. End your thread

18) Pick up the ear wire and do the second earring

19) Another color 😊

I wish you a happy beading. I offer you this pattern.

Please do not change its design and only use Les Perles par Puca®-Paris

If you publish or share this pattern « THANK YOU » for not forgetting to notify that it is Puca® who created it.