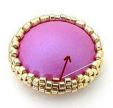

1) Insert 46 DB11 and close

2) Make 5 rounds of DB11 in peyote

3) Make 2 rounds with SB15

4) Turn over your work.
Insert your cabochon and exit the thread HERE

5) Make 2 rounds with the SB15. Exit the thread HERE in the second round of DB11

6) Insert 1 SB11 through the next DB11

8) We have HERE 5 DB11 without SB11. Exit HERE through the next SB11

9) Pick up 1 SB15, 1 B4 and 1 SB15 through the next SB11

10) Pick up a total of 10 B4. Exit through the SB11 HERE

11) Pick up 1 B4, 1 Pilos and 1 B4 through the next SB11

12) Exit HERE through the second B4 after the Pilos

13) Pick up 1 BG3 through the SB15 in front of the B4

14) Pick up 1 BG3 through the B4 and exit through the next B4.