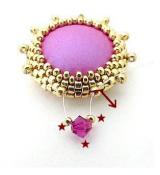

18) Pick up the ear wire and do the second earring

19) Another color 😊

I wish you a happy beading. I offer you this pattern.

Please do not change its design and only use Les Perles par Puca®-Paris

If you publish or share this pattern « THANK YOU » for not forgetting to notify that it is Puca® who created it.