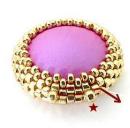

6) Insert 1 SB11 through the next DB11

8) We have HERE 5 DB11 without SB11. Exit HERE through the next SB11

9) Pick up 1 SB15, 1 B4 and 1 SB15 through the next SB11

10) Pick up a total of 10 B4. Exit through the SB11 HERE

11) Pick up 1 B4, 1 Pilos and 1 B4 through the next SB11

12) Exit HERE through the second B4 after the Pilos

13) Pick up 1 BG3 through the SB15 in front of the B4

14) Pick up 1 BG3 through the B4 and exit through the next B4.

All the way around 😊

15) Here is the result Exit HERE through the SB11

16) Pick up 1 BG3 through the SB15 (second round). Pick up again 1 BG3. Reinforce!

17) Pick up 1 SB15 between the BG3. End your thread