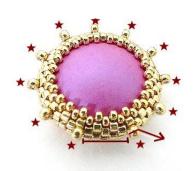

11) Pick up 1 B4, 1 Pilos and 1 B4 through the next SB11

12) Exit HERE through the second B4 after the Pilos

13) Pick up 1 BG3 through the SB15 in front of the B4

14) Pick up 1 BG3 through the B4 and exit through the next B4.

All the way around 😊

15) Here is the result Exit HERE through the SB11

16) Pick up 1 BG3 through the SB15 (second round). Pick up again 1 BG3. Reinforce!

17) Pick up 1 SB15 between the BG3. End your thread

18) Pick up the ear wire and do the second earring

19) Another color 😊

I wish you a happy beading. I offer you this pattern.

Please do not change its design and only use Les Perles par Puca®-Paris

If you publish or share this pattern « THANK YOU » for not forgetting to notify that it is Puca® who created it.