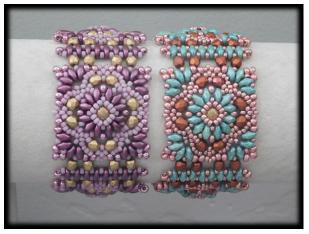

## **Cathedral Bracelet**

7mm Czechmates 2-hole Cabochons
4mm Firepolish beads
2.5x5mm Superduos
Size 11 seed beads (SB11)\*\*
Size 8 seed beads (SB8)\*\*
8 - Jump rings
4 Strand tube clasp
6lb Fireline beading thread
Size 11 Tulip beading needle

\*The number of beads needed will be determined by the desired length of the bracelet. My bracelet has 3 units and uses (3) 7mm cabochons, (48) 4mm firepolish beads, and (116) superduos. My bracelet measures 6 inches before the clasp.