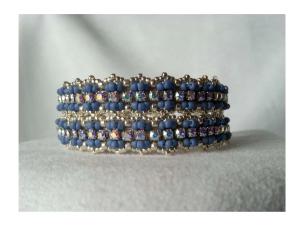

## Renee's Tennis Bracelet

60pc - CzechMates QuadraTiles

5.5g - Size 11 Seed Beads

2.5g - Size 15 Seed Beads

18" Long - 2.5mm or PP18 Cup Chain 2mm

1 - 2 Strand Box Clasp

6lb Fireline

1 - Size 11 Needle