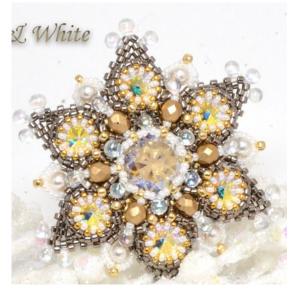

## Sugar Flake

(10 grams) 11° Cylinder Beads (4 grams 11° Seed Beads (2 grams) 15° Color A Seed Beads (2 grams) 15° Color B Seed Beads (30pcs) 3.4mm Miyuki Drops (1pc) 14mm Crystal Chaton (6pcs) Ss39 Crystal Rivolis (6pcs) 4mm Fire Polish Beads (6pcs) 4mm Pearls